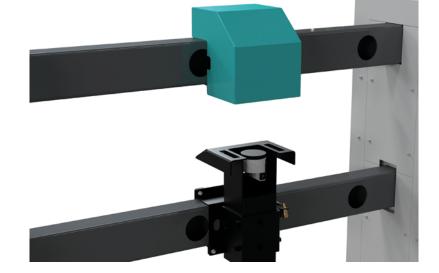

# Fast and accurate moisture profile measurement

Moistspy is a continuous-measurement moisture scanner which verifies the results of the drying process using microwave technology with 4- to 8-point scanning. It scans the moisture content of every board without physical contact. Since Moistspy measures the moisture of individual boards instead of average moisture, drying errors can be detected more accurately than ever before.

- × Contactless moisture measurement
- × Result for every board
- × No need for calibration
- × Operation speed up to 240 boards per minute
- × No production stoppage when the dimension changes.

- × Microwave GHz measurement
- × One-point calibration
- × 4–8 sensor pairs
- × Board dimensions: width min. 75 mm, thickness 15–100 mm
- × Moisture measuring range: 5-25%
- × Resolution: +/- 0.1 %