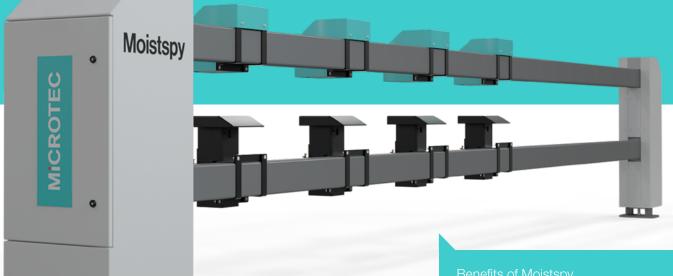

# Moistspy

# Fast and accurate moisture profile measurement

Moistspy is a continuous-measurement moisture scanner which verifies the results of the drying process using microwave technology with 4- to 8-point scanning. It scans the moisture content of every board without physical contact. Since Moistspy measures the moisture of individual boards instead of average moisture, drying errors can be detected more accurately than ever before.

- × Contactless moisture measurement
- × Result for every board
- × No need for calibration
- × Operation speed up to 240 boards per minute
- × No production stoppage when the dimension changes.

- × Microwave GHz measurement
- × One-point calibration
- × 4–8 sensor pairs
- × Board dimensions: width min. 75 mm, thickness 15–100 mm
- × Moisture measuring range: 5-25%
- × Resolution: +/- 0.1 %